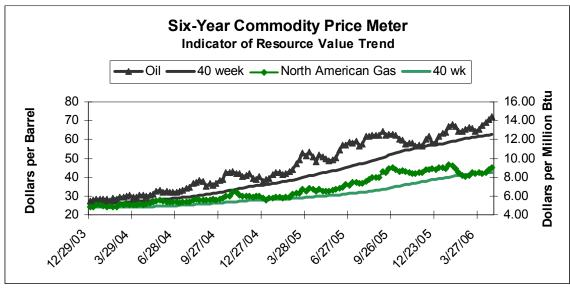

Note: Estimated cash flow and earnings tied to one-year futures prices for oil and natural gas.

Reported results may vary widely from estimates. Estimated present value per share revised only infrequently.

#### **Summary and Recommendation**

Buy-recommended **Exxon Mobil Corporation (XOM)** offers 17% appreciation potential to estimated net present value (NPV) of \$74 a share. That estimate presumes a long-term oil price of \$50 a barrel compared to a futures price of \$71 for oil delivered over the next six years. NPV is in line with a correlation of present value with adjusted reserve life and next twelve months cash flow taking account of first quarter 2006 results reported on April 27. Present value appears concentrated about a third each on natural gas, oil and downstream. With nearly a half trillion dollars of present value and essentially no debt, the stock may have lower investment risk than long-term U.S. government debt. The stock also has upside considering our vision of a price for light, sweet crude oil of \$150 a barrel in 2010.