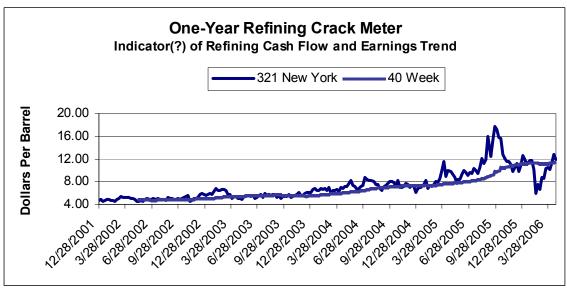

Note: Estimated cash flow and earnings tied to one-year futures prices for oil and natural gas.

Reported results may vary widely from estimates. Estimated present value per share revised only infrequently.