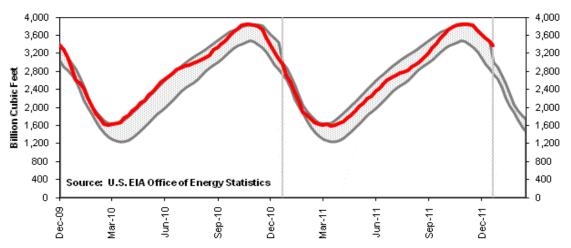

#### Storage at Seasonal High

Storage statistics are the most sensitive measure of supply and demand balance after price. Lack of normal winter demand because of warm weather contributed to the total of natural gas in seasonal storage breaking out above the five year range in December. In 2012, the weekly statistics are setting a new upper bound for that range (see chart Working Gas in Underground Storage on the last page where we have regularly reproduced it). Unpredictable wiggles in the storage line as the season progresses seem to have magnified impact on near-term price.