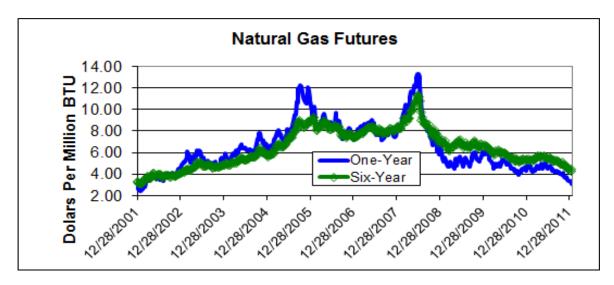

#### **Natural Gas Price Weakens**

Unlike most stock market and commodity prices that declined with the financial panic in 2008, natural gas price has continued to decline (see chart <u>Natural Gas Futures</u> on page 3). Moreover the rate of decline accelerated in recent months, weeks and days. Lower price has stimulated record demand growth to take advantage of expanded supply from shale gas. Even those gains have not been enough to offset the absence of normal winter cold at the beginning of the 2011-2012 winter peak season.