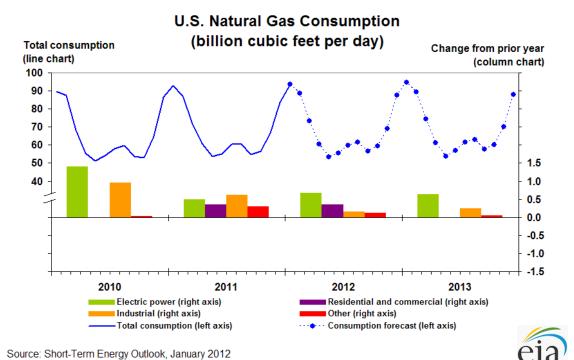

#### **Demand Growing**

U.S. natural gas consumption grew 1.8 billion cubic feet daily (bcfd), or 2.7%, to an estimated 66.9 bcfd in 2011. Gains were largest in the power and industrial sectors (see chart <u>U.S. Natural Gas Consumption</u> on page 4). While consumption hovers near 60 bcfd most of the year, it reaches 90 bcfd in winter.

Source: Short-Term Energy Outlook, January 2012

Analysis of Oil & Gas Stocks January 13, 2012

U.S. Natural Gas Production and Imports

Source: Short-Term Energy Outlook, January 2012