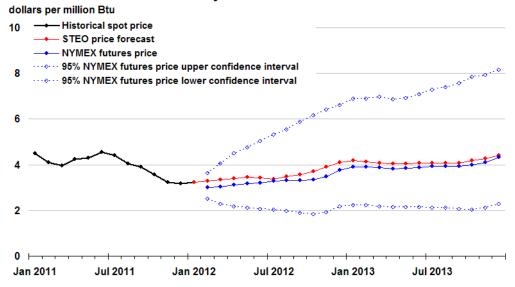

Making their own price forecast, U.S. Energy Information Administration (EIA) analysts usually pick a base case near the futures market. To be realistic and recognize that the future often unfolds differently, the EIA adds wide confidence limits, which suggest that the forecast price of little more than \$4 two years from now could be as low as \$2 and as high as \$8 (see chart Henry Hub Natural Gas Price on page 4). In other words, only the market is smart enough to find the price that reflects the dynamic balancing of demand and supply.

#### **Henry Hub Natural Gas Price**

Note: Confidence interval derived from options market information for the 5 trading days ending January 5, 2012 Intervals not calculated for months with sparse trading in "near-the-money" options contracts