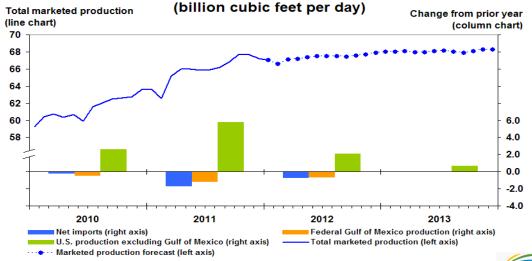

#### Supply in the U.S. Growing Faster

EIA emphasizes that U.S. marketed production grew 4.5 bcfd, or 7.4%, in 2011 for the largest one-year volume increase in history (see chart <u>U.S. Natural Gas Production and Imports</u> on page 5). To make way for the shale gas that drove that increase, both pipeline imports from Canada and liquefied imports from overseas were reduced and storage increased.

Source: Short-Term Energy Outlook, January 2012

Analysis of Oil & Gas Stocks January 13, 2012

U.S. Natural Gas Production and Imports

Source: Short-Term Energy Outlook, January 2012