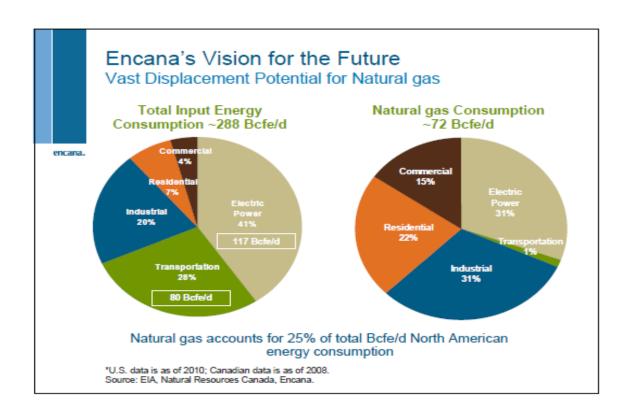

#### **Nearly Unlimited Demand**

While it has been difficult for demand to expand fast enough on a short-term basis to absorb all the new supply from the recent technological breakthrough in shale gas, on a long-term basis natural gas has strong growth potential from increasing its 25% share of North American energy (see slide <u>Vast Displacement Potential for Natural Gas</u> on page 5). As much coal is used for power generation as all of current natural gas production. As much oil is used in the transportation market as all of current natural gas production.