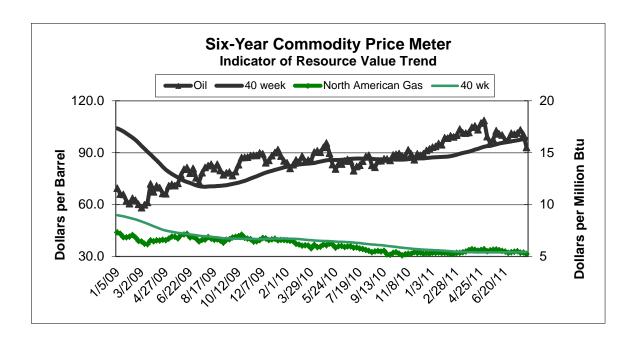

#### **Summary and Recommendation**

We recommend adding to positions in our buy-recommended stocks as their relative weighting in a typical portfolio has declined relative to bonds, cash and gold. Just as most equities have dropped in price to less than 200-day averages, oil futures prices for the next six years join natural gas below the 40-week averages (see chart below). Not knowing how long the potential broad downtrend will persist, we recommend that stock purchases be spread out. Investors should also be confident they can withstand further price declines in case they occur. Unlike 2008 when we suspended all buy recommendations for a short time, we do not foresee doing so again. Instead, we will focus on our ongoing company and industry analysis. Our experience covering market declines in 1974, 1982, 1987, 2002 and 2008 is that solid companies almost always appreciate in value again. Meanwhile, among the implications of recent disclosures, we raise Net Present Value (NPV) for **Range Resources** (**RRC**) and reaffirm NPV for **Cimarex** (**XEC**). Happily, we discontinue research on **Petrohawk** (**HK**), thanks to pending acquisition by BHP.