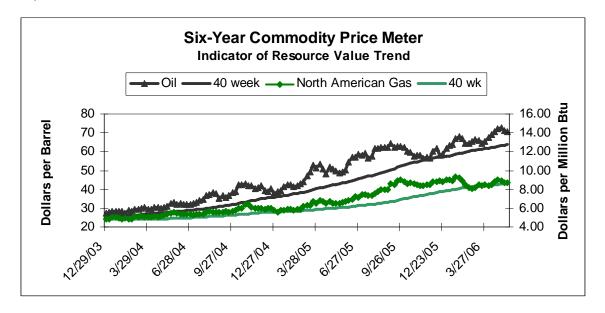

#### **Summary and Recommendation**

The South American country of Ecuador apparently intends to expropriate the local oil properties of buy-recommended **Occidental Petroleum (OXY)**. The threatened action could potentially reduce our estimate of net present value (NPV) by a billion dollars or \$3 a share to \$117 from \$120. Since Ecuador has always been an unreliable place to do business in our experience, we can't get too excited about further indications of such behavior. Instead the evident expropriation serves to emphasize the undervaluation of oil as a commodity. More important to our estimate of NPV is that it is tied to a long-term oil price of \$50 a barrel. That looks low compared to the current futures price of \$71 for oil delivered over the next six years. Moreover the oil price trend is steady as it may be pointing to our vision of \$150 in 2010. Nonetheless, investors need patience in the face of likely volatility.