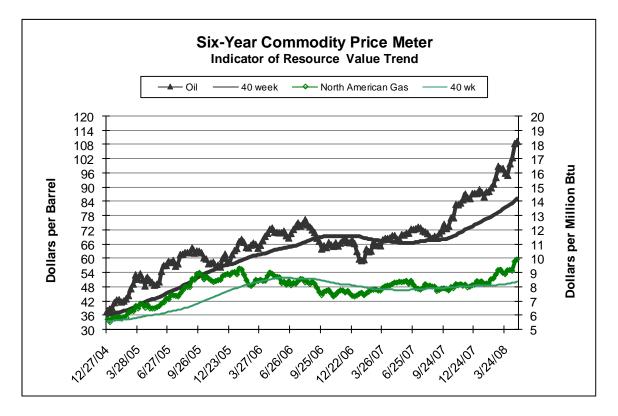

## **Summary and Recommendation**

Net Present Value (NPV) of \$68 a share for Hold-rated **Marathon Oil Corporation** (**MRO**) may be getting less attention from investors than conditions in the volatile refined products business. Indeed results for the first quarter reported today included sharply lower cash flow for that segment. Projected volumes along with current futures prices promise a continuing high level of unlevered cash flow (Ebitda) (see table Next Twelve Months Operating and Financial Estimates). NPV is supported by projected cash flow capitalized at unlevered multiples (PV/Ebitda) related to reserve life (Adjusted R/P) (see table Functional Cash Flow and Present Value). Last year's acquisition of oil sands boosts oil and gas reserves by 20% (see table Production and Reserves, 2007). The timeliness of that deal is borne out by a continued trend upward in oil price (see chart (Six-Year Commodity Price Meter).