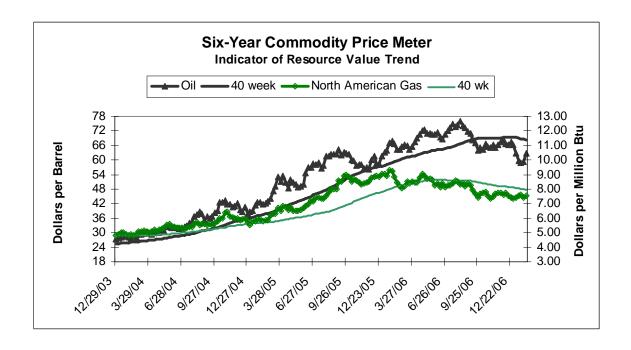

#### **Summary and Recommendation**

Buy the common shares of **Marathon Oil** (**MRO**) for appreciation potential of 21% to estimated net present value (NPV) of \$110 a share that depends first on refined products (43%), second on crude oil production (38%) and third on natural gas (18%). Fourth quarter 2006 results reported on February 1 reflect recent company and industry trends and came close to our projections. Volatile downstream cash flows are projected in 2007 at 80% of the level of the past four quarters (see table, Next Twelve Months Operating and Financial Estimates). Negotiations are underway to integrate refining more closely with a Canadian oil sands producer. Estimated NPV is close to that implied by correlation with about thirty producers (see table, Functional Cash flow and Present Value). Oil for delivery over the next six years priced currently at \$62 a barrel may resume an uptrend by crossing above the 40-week average later in 2007 (see chart, Six-Year Commodity Price Meter). We carry MRO stock at a half weighting in our illustrative energy portfolio concentrated on real assets that promise a high return providing clean fuel for global growth.