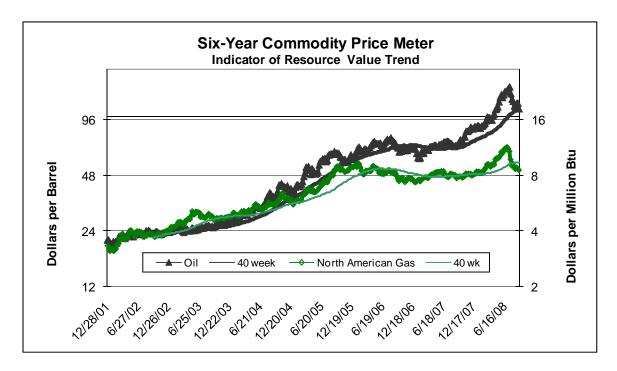

# Six-Year Oil Futures at 40-Week Average

The futures market quote for oil for delivery over the next six years of \$109 a barrel now matches the 40-week average at the intersection between a rising trend and a declining trend by that measure. The other three six-year and one-year measures have turned to a declining trend in recent weeks (see chart below and on page 7).