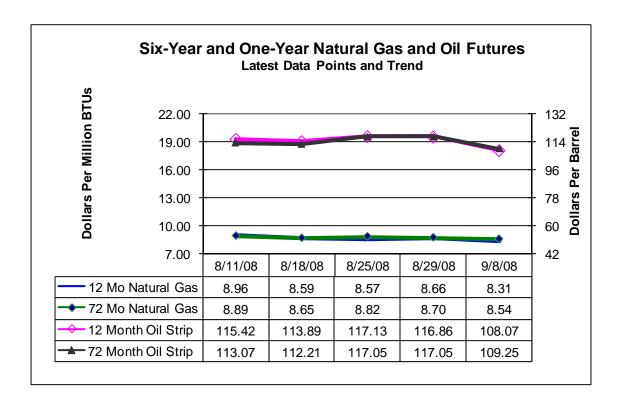

# Six-Year Oil Futures at 40-Week Average

The futures market quote for oil for delivery over the next six years of \$109 a barrel now matches the 40-week average at the intersection between a rising trend and a declining trend by that measure. The other three six-year and one-year measures have turned to a declining trend in recent weeks (see chart below and on page 7).