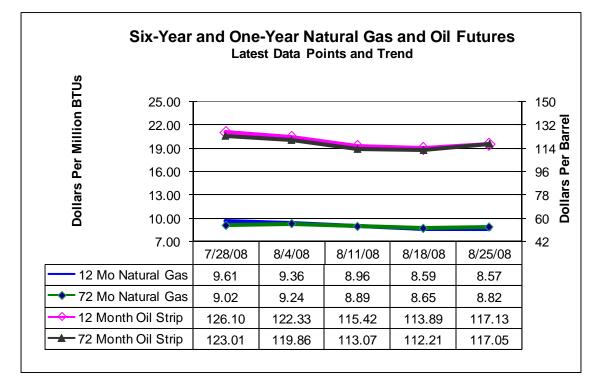

The Russian factor coincides with a turn up in the oil price trend during the past week (see chart, page 5, <u>Six-Year and One-Year Oil and Natural Gas Futures</u>). Moving averages on a 200-day or 40-week basis are holding, implying a continuing uptrend. Amid signs of slowing economic activity the trend could be flat for awhile as it was during 2006. In that more cautious case, our estimates of Present Value, the denominator of the McDep Ratio, would be sustained and buy recommendations would continue to be amply attractive.