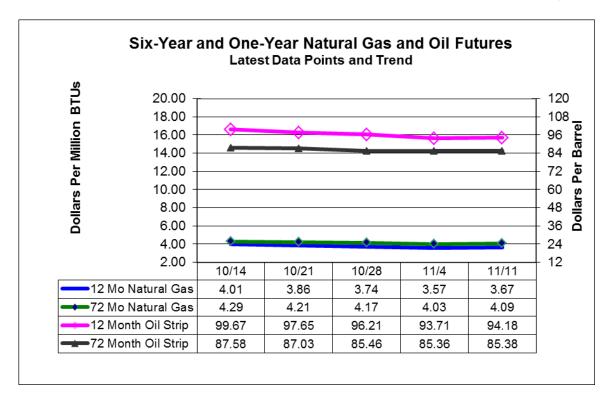

## **Summary and Recommendation**

Romping Permian oil productivity from "upsize" fracs, two-mile horizontal legs, stacked formations and closer well spacing contribute to higher Net Present Value (NPV) of \$125 a share, up from \$110 for buy-recommended Cimarex Energy (XEC). Enabling greater near-well bore recovery, the latest fracturing innovations "have taken the industry by storm" explains XEC chief executive Tom Jorden. The advantage practically doubles as Cimarex is successfully testing 10,000 foot lateral lengths compared to its 5,000 foot standard until now. The productivity gain is further multiplied as XEC tests the Wolfcamp A section, or bench, after demonstrating high production rates in the C and D benches (see slide Wolfcamp on page 2). Finally, the upsize fracs allow tighter well spacing down to perhaps 40 acres per well rather than 80 or 160. As a result, the half billion barrel Wolfcamp prize outlined in our XEC analysis five months ago may be several times as large. The good news fits an optimistic outlook for continued rapid growth in U.S. oil production. The main risk to that growth is oil price. We think the long-term price of \$90 a barrel we use for estimating NPV is a reasonable expectation that supports oil growth and investment in XEC (see tables Present Value on page 2, Operating and Financial Estimates on page 4 and Oil Futures on page 9). Meanwhile our buy recommendation of XEC is most suitable for investors who don't already own a large position. For those investors who have seen their XEC position grow disproportionately, our buy recommendation justifies keeping normal representation after an appropriate rebalancing. In any case, at a McDep Ratio of 0.86, Cimarex offers attractive value in a dynamic small cap independent producer group (see Tables 1-4 on pages 4-7).