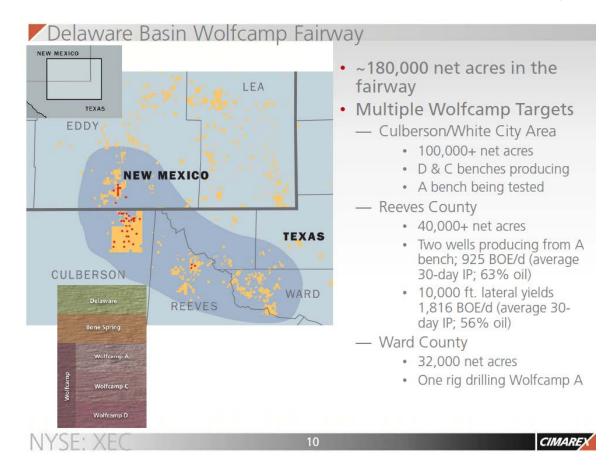

## **Summary and Recommendation**

Romping Permian oil productivity from "upsize" fracs, two-mile horizontal legs, stacked formations and closer well spacing contribute to higher Net Present Value (NPV) of \$125 a share, up from \$110 for buy-recommended Cimarex Energy (XEC). Enabling greater near-well bore recovery, the latest fracturing innovations "have taken the industry by storm" explains XEC chief executive Tom Jorden. The advantage practically doubles as Cimarex is successfully testing 10,000 foot lateral lengths compared to its 5,000 foot standard until now. The productivity gain is further multiplied as XEC tests the Wolfcamp A section, or bench, after demonstrating high production rates in the C and D benches (see slide Wolfcamp on page 2). Finally, the upsize fracs allow tighter well spacing down to perhaps 40 acres per well rather than 80 or 160. As a result, the half billion barrel Wolfcamp prize outlined in our XEC analysis five months ago may be several times as large. The good news fits an optimistic outlook for continued rapid growth in U.S. oil production. The main risk to that growth is oil price. We think the long-term price of \$90 a barrel we use for estimating NPV is a reasonable expectation that supports oil growth and investment in XEC (see tables Present Value on page 2, Operating and Financial Estimates on page 4 and Oil Futures on page 9). Meanwhile our buy recommendation of XEC is most suitable for investors who don't already own a large position. For those investors who have seen their XEC position grow disproportionately, our buy recommendation justifies keeping normal representation after an appropriate rebalancing. In any case, at a McDep Ratio of 0.86, Cimarex offers attractive value in a dynamic small cap independent producer group (see Tables 1-4 on pages 4-7).