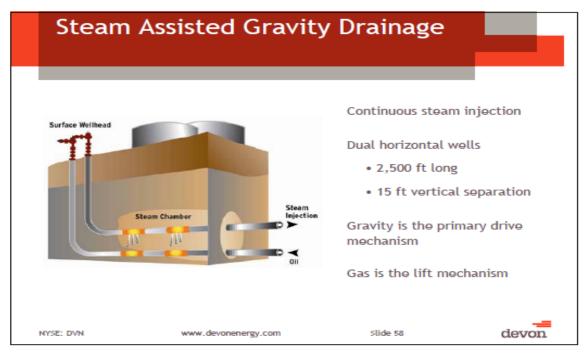

## **Devon Experienced in Thermal Oil Technology**

Gaining all of its Canadian exposure by acquiring Canadian companies, Devon has carefully cultivated Canadian talent. It acquired the underground test facility funded by the Alberta government for developing the Steam-Assisted Gravity Drainage (SAGD) technology that is the industry standard for most of the new thermal projects (see slide <u>SAGD</u> on page 3). Since initiating commercial production in 2008 at its Jackfish 1 project, Devon apparently has recorded some of the lowest operating costs and highest well volumes, comparable to those of SAGD pioneer **Cenovus Energy** (CVE). Jackfish 2 began producing in 2011. Next to the 100% DVN Jackfish lease lies the DVN operated Pike lease owned 50/50 with **BP plc** (**BP**) (see slide Devon's SAGD on page 3).