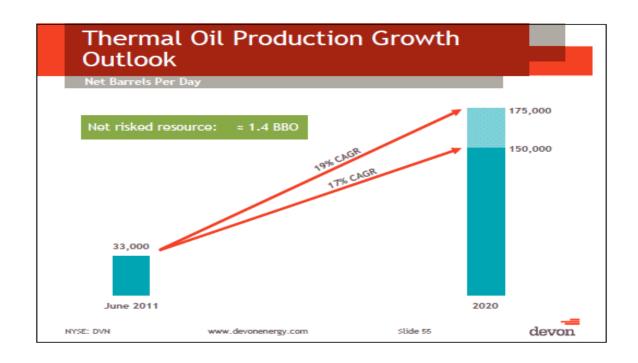

## **Resources Identified for Future Production**

Proven reserves of 440 million barrels (mmb) have been booked for oil sands, about 40% of total DVN oil reserves. Another 960 mmb would be booked as further phases of Jackfish and new phases at Pike are authorized, constructed and placed in production (see slide <u>Thermal Resource Potential</u> on page 4). From 25 thousand barrels daily (mbd) in 2010 to 150-175 mbd in 2020, thermal oil production would add up to 150 mbd to total Devon corporate production during the decade (see slide <u>Growth Outlook</u> on page 4).