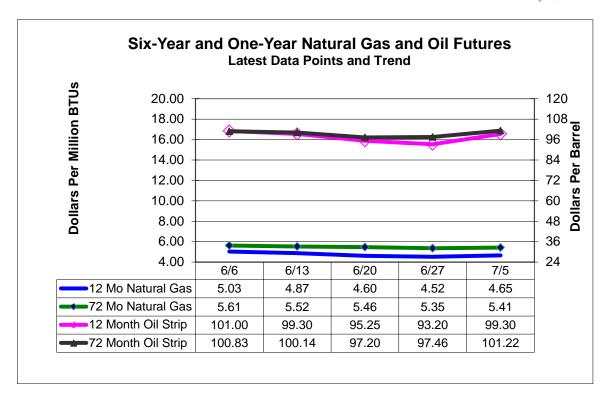

## **Summary and Recommendation**

Buy-recommended **Devon Energy (DVN)** offers low-debt, low McDep Ratio participation in rich resources including deep oil sands in Canada, which may provide a third of corporate volume growth to 2020. Deep oil sands may be about 20% of estimated Net Present Value (NPV) of \$112 a share concentrated 54% in natural gas and 46% in oil (see tables <u>Functional Cash Flow and Present Value</u> on page 6 and <u>Next Twelve Months Operating and Financial Estimates</u> on page 7). Canadian oil would become increasingly important in value as growth unfolds. The outlook also depends on oil price which continues to strengthen despite the politically-motivated attempt by consuming governments to flood the market with oil from strategic storage last month. The latest settlement of six-year futures at \$101 a barrel tracks above the 40-week average of \$97 (see chart <u>Six-Year and One-Year Natural Gas and Oil Futures</u> on page 12). Among our buy recommendations for making money in energy growth trends, DVN compares favorably with its U.S. Independent peers (see <u>Tables 1-3</u> on pages 8-10). Finally, we summarize more details of Devon's oil sands outlook as we learned on a field tour in Alberta with Head of Operations Cal Watson, Devon Canada President Chris Seasons and Devon Chief Executive John Richels.