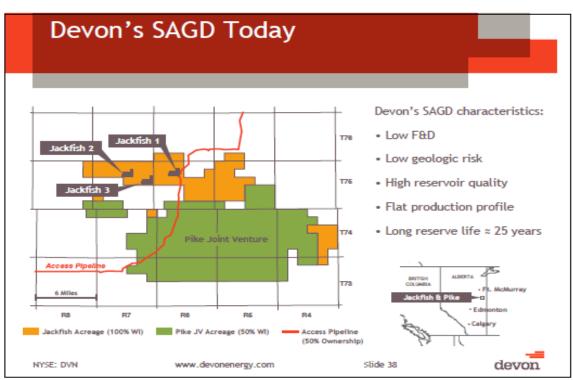

## **Devon Experienced in Thermal Oil Technology**

Gaining all of its Canadian exposure by acquiring Canadian companies, Devon has carefully cultivated Canadian talent. It acquired the underground test facility funded by the Alberta government for developing the Steam-Assisted Gravity Drainage (SAGD) technology that is the industry standard for most of the new thermal projects (see slide <u>SAGD</u> on page 3). Since initiating commercial production in 2008 at its Jackfish 1 project, Devon apparently has recorded some of the lowest operating costs and highest well volumes, comparable to those of SAGD pioneer **Cenovus Energy** (CVE). Jackfish 2 began producing in 2011. Next to the 100% DVN Jackfish lease lies the DVN operated Pike lease owned 50/50 with **BP plc** (**BP**) (see slide Devon's SAGD on page 3).