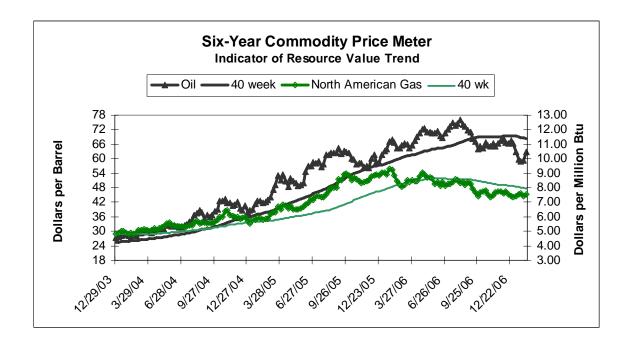

## **Summary and Recommendation**

A ten percent increase in proven reserves and a nine percent increase in production volume in 2006 lend confidence to estimated net present value (NPV) of \$92 a share for buy-recommended **EOG Resources (EOG)**. Cash flow projections and reserve life take into account fourth quarter 2006 results and latest year end reserves reported on February 1 (see table, <u>Functional Cash Flow and Present Value</u>). A gap between estimated NPV and that from a correlation for some thirty natural gas and oil producers has narrowed. Conservative reporting of reserves and unrecognized potential in the Fort Worth Barnett Shale seem to justify the difference. Prospects for the company could be strengthened if natural gas for delivery over the next six years, priced currently at \$7.54 a million Btu, resumes an uptrend by crossing above the 40-week average in the next few months (see chart, <u>Six-Year Commodity Price Meter</u>). Increasing interest in EOG stock is evident with the current price trend crossing above the 200-day average. EOG has a double weighting in our illustrative energy portfolio concentrated on real assets that promise a high return providing clean fuel for global growth.