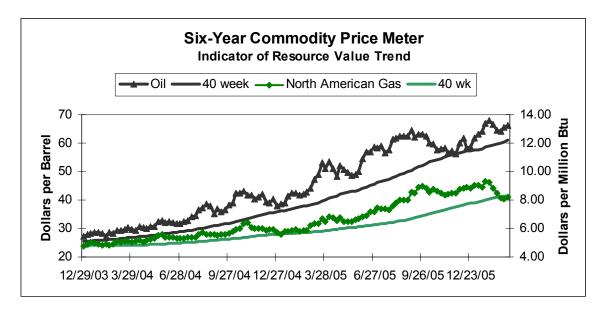

#### **Summary and Recommendation**

Buy-recommended **Chevron Corporation (CVX)** has the potential for another burst of positive stock price momentum following an indecisive trend. Commodity price momentum is positive for crude oil, the source of 58% of our estimate of fundamental value of \$85 a share. While we continue to envision \$150 in 2010, six-year oil futures currently trade at \$65 a barrel. Considering that our estimate of present value presumes \$50 oil, CVX's stock price at a McDep Ratio of 0.69 implies the stock may be priced for crude oil as low as \$35 a barrel. In contrast, recent price momentum has been unfavorable for refinery margin and natural gas, the main sources of the rest of the company's fundamental value. Latest disclosures of oil and gas reserves along with plans for production growth fit our analytical framework for the company. Finally, Chevron's low financial risk, 0.11 ratio of debt to present value, can help investors weather the times when stock price declines rather than gains.

## McDep Associates Independent Stock Idea March 8, 2006

Our regular distinction between North American Natural Gas and Rest of World reflects the different pricing conditions in the two geographic areas. In the U.S and Canada natural gas is priced primarily on a monthly index basis that is almost completely short-term market sensitive. In the rest of the world natural gas is priced primarily on indices that respond more slowly to changing market conditions. The rest of the world is currently lagging the U.S. and Canada despite recent short term declines in North America. The catch-up is underway helped lately by contrasting cold weather.

Oil is priced similarly around the world. We take account of differences in taxation by normalizing cash flow.