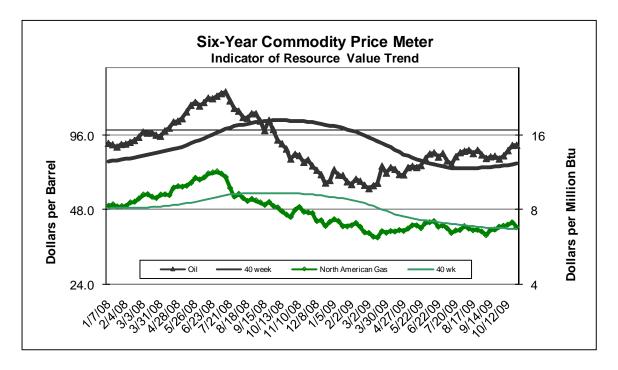

#### **Summary and Recommendation**

Buy-recommended Canadian Oil Sands Trust (COSWF) offers unlevered appreciation potential of 46% to a McDep Ratio of 1.0 where stock price would equal Net Present Value (NPV) of US\$42 a share. Third quarter results released late on October 28 indicated Ebitda minus Interest of C\$0.70 a unit, up from a depressed C\$0.14 in the second quarter of 2009 (see table Next Twelve Months Operating and Financial Estimates). Despite a steep increase in cash flow, management took a more deliberate approach to increasing the quarterly distribution for the fourth quarter by C\$0.10 a unit to C\$0.35 from C\$0.25 for the third quarter and C\$0.15 for the second quarter. Chief Executive Marcel Coutu forecasts full capacity operations, about 350,000 barrels daily, at the Syncrude Joint Venture (36.7% COSWF) for the remainder of 2009. Perhaps looking to the higher profitability of capacity operations and noting high interest by potential buyers, Chief Executive Jim Mulva of ConocoPhillips may sell all or part of the company's 9% of Syncrude. Last week the Korean National Oil Company agreed to buy Canadian refiner/producer Harvest Energy Trust for some \$3 billion. Suncor's 12% of Syncrude, gained in its acquisition of Petro-Canada, may also be available should a stronger market develop. COSWF would be a consolidator of Syncrude holdings if a transaction increases Syncrude ownership per unit on a low risk basis. In any case, we like COSWF as an investment in secure, long-life oil for which the price trend continues positive with futures prices for the next six years above the 40week average (see chart Six-Year Commodity Price Meter).