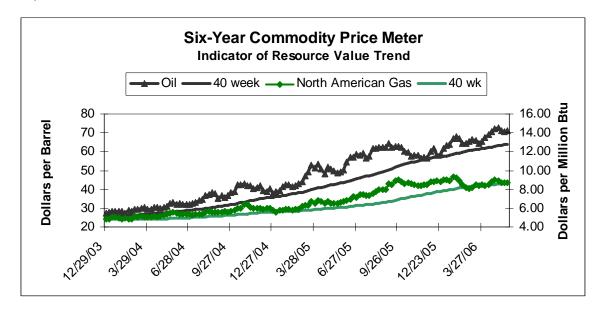

## **Summary and Recommendation**

The stock of buy-recommended **Canadian Oil Sands Trust** (**COSWF**) is at an attractive buy point after declining 20% from its high to approach its 200-day average of about US\$25 a unit. Temporarily negative news has developed with the slowed startup of new upgrading (refining) capacity to determine the source of an unexpected odor. The action affects incremental capacity of 100,000 barrels daily (bd) that had been expected to be operational by mid-year. The trust owns 35.5% of the Syncrude plant whose base capacity of 250,000 bd continues to operate. Taking seriously any hint of processing difficulty, management has postponed a ceremony that had been scheduled for May 24 to dedicate the new capacity. Expecting that engineers can resolve the current situation, we project continuing distribution increases through the period of our next twelve months estimates. COSWF stock price matches our estimated net present value (NPV) of US\$27 presuming a long-term oil price of \$50 a barrel. Our past sensitivity estimates indicated net present value of US\$35 at \$60 a barrel. Six-year futures are currently \$71 and the 40-week average is \$64.