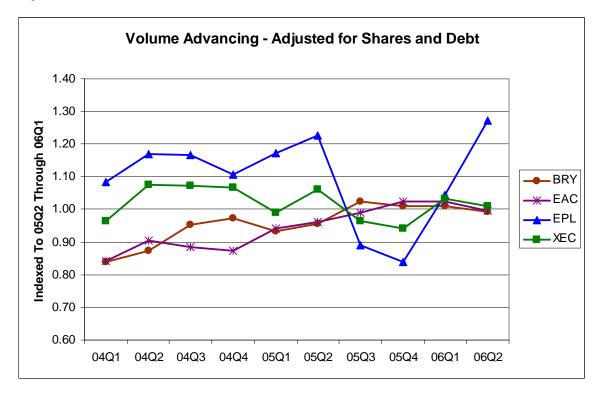

## **Summary and Recommendation**

Buy-recommended **Berry Petroleum** (**BRY**) offers 12% possible appreciation to net present value (NPV) estimated at \$39 a share presuming a long-term oil price of \$60 a barrel. We raised our estimate of NPV from \$32 a share when we revised our oil price from \$50 a barrel on June 6. The oil price looks low compared to the current futures price of \$75 for oil delivered over the next six years. Meanwhile Berry's oil and gas volume has been rising adjusted for shares and debt (see chart). The recent flattening of the trend through the second quarter of 2006 reported on August 9 reflects an increase in debt to finance acquisitions that are expected to contribute to future volume. Cash flow per barrel has been rising directly with oil price (see chart). Recent performance on that measure contrasts with peers who have greater representation in natural gas that lagged oil price sharply in 2006. Diatomite oil in California, oil drilling at Lake Canyon in Utah and natural gas development in the Piceance Basin of Colorado are among the most promising sources of volume to be added to currently proven reserves.