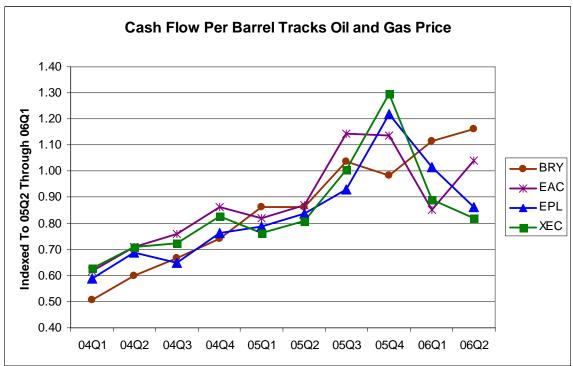

## **Summary and Recommendation**

Buy-recommended **Berry Petroleum** (**BRY**) offers 12% possible appreciation to net present value (NPV) estimated at \$39 a share presuming a long-term oil price of \$60 a barrel. We raised our estimate of NPV from \$32 a share when we revised our oil price from \$50 a barrel on June 6. The oil price looks low compared to the current futures price of \$75 for oil delivered over the next six years. Meanwhile Berry's oil and gas volume has been rising adjusted for shares and debt (see chart). The recent flattening of the trend through the second quarter of 2006 reported on August 9 reflects an increase in debt to finance acquisitions that are expected to contribute to future volume. Cash flow per barrel has been rising directly with oil price (see chart). Recent performance on that measure contrasts with peers who have greater representation in natural gas that lagged oil price sharply in 2006. Diatomite oil in California, oil drilling at Lake Canyon in Utah and natural gas development in the Piceance Basin of Colorado are among the most promising sources of volume to be added to currently proven reserves.