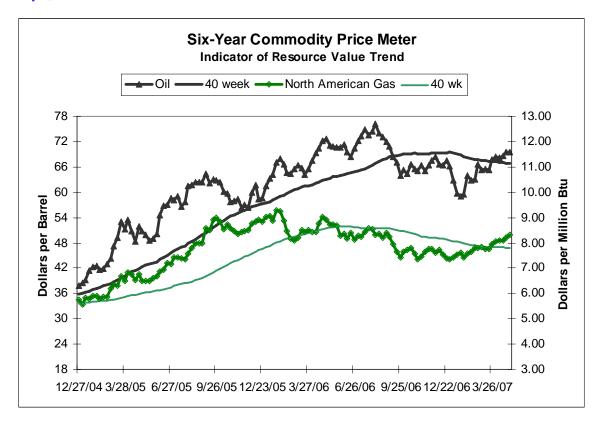

#### **Summary and Recommendation**

First quarter 2007 results reported at 9:00 pm Eastern Time on April 30 support estimated unlevered present value for buy-recommended **Anadarko Petroleum** (**APC**) while we adjust net present value (NPV) to \$70 a share from \$75 a share as Debt/Present Value declines to 0.39 from 0.44. A leading resource position in the deep water Gulf of Mexico supports estimated NPV that otherwise looks high considering a correlation with reserve life and cash flow for some thirty companies (see table <u>Functional Cash Flow and Present Value</u>). High-tax Algeria accounted for 9% of weighted oil equivalent reserves at year end before 2007 asset sales (see table <u>Production and Reserves, 2006</u>). The drop in Debt/Present Value confirms that Chief Executive Jim Hackett has gotten past the most vulnerable time in reshaping the company with large acquisitions and divestitures. Prospects have become more appealing since natural gas for delivery over the next six years, priced currently at \$8.30 a million Btu, resumed an uptrend by crossing above the 40-week average in recent weeks (see chart, <u>Six-Year Commodity Price Meter</u>). Back above the 200-day average price signifying a stock currently in favor, APC has a full unlevered weighting in our illustrative energy portfolio concentrated on real assets that promise a high return providing clean fuel for global growth.