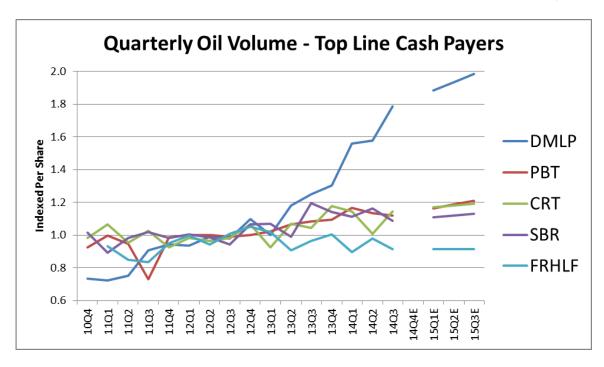

## **Summary and Recommendation**

Contrarian Buy Dorchester Minerals (DMLP), Contrarian Buy San Juan Basin Royalty Trust (SJT) and seven other RTF (Royalty Trust Fund) Cash Payers look attractive as long-term investments today just as they did at the end of the third quarter when their stock prices were generally higher. DMLP scored another strong gain in oil production in the third quarter reported November 7 (see chart Oil Volume on page 2). SJT reports stable natural gas production through the month of September announced November 17 (see chart Underlying Volume on page 2). Combining both Top Line royalty properties with Bottom Line net revenue properties, **Permian** Basin Royalty Trust (PBT) has a floor in its distribution formed by the cash from properties that pay a percentage of revenue. At the current time, much of the cash from working interests is applied to the cost of active drilling and fraccing. As a result, PBT declared on November 17 a monthly distribution of \$0.05 that included no contribution from its Waddell Ranch net revenue properties (see chart Monthly Distributions on page 3). We are pleased to see that the trustee of PBT has initiated separate disclosure of volumes and prices for Top Line and Bottom Line production. Moving to another RTF stock, not only is oil volume rising at Sabine Royalty Trust (SBR), but natural gas seems to be upticking as well (see Natural Gas Volume on page 3). Completing the picture, the distribution outlook includes the impact of latest futures prices (see charts <u>Distribution</u> on page 4). We think prices for RTF stocks have already adjusted for a 10% decline this quarter in six-year oil to \$78 a barrel and a 3% decline in six-year natural gas to \$4.16 a million btu (see chart Six-Year Futures on page 10). While there is always downside risk, at least a seasonal gain to spring seems highly likely. Meanwhile distributions of 7% a year from entities that have no debt support patience for long-term reward.