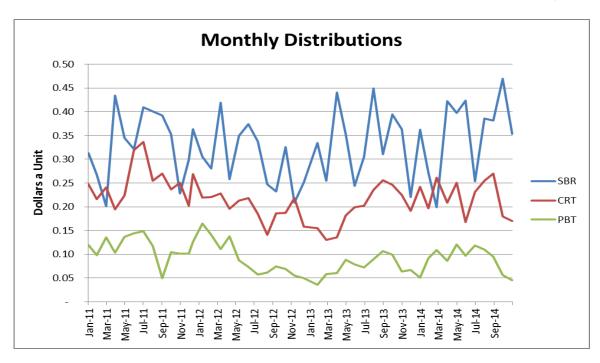

## **Summary and Recommendation**

Contrarian Buy Dorchester Minerals (DMLP), Contrarian Buy San Juan Basin Royalty Trust (SJT) and seven other RTF (Royalty Trust Fund) Cash Payers look attractive as long-term investments today just as they did at the end of the third quarter when their stock prices were generally higher. DMLP scored another strong gain in oil production in the third quarter reported November 7 (see chart Oil Volume on page 2). SJT reports stable natural gas production through the month of September announced November 17 (see chart Underlying Volume on page 2). Combining both Top Line royalty properties with Bottom Line net revenue properties, **Permian** Basin Royalty Trust (PBT) has a floor in its distribution formed by the cash from properties that pay a percentage of revenue. At the current time, much of the cash from working interests is applied to the cost of active drilling and fraccing. As a result, PBT declared on November 17 a monthly distribution of \$0.05 that included no contribution from its Waddell Ranch net revenue properties (see chart Monthly Distributions on page 3). We are pleased to see that the trustee of PBT has initiated separate disclosure of volumes and prices for Top Line and Bottom Line production. Moving to another RTF stock, not only is oil volume rising at Sabine Royalty Trust (SBR), but natural gas seems to be upticking as well (see Natural Gas Volume on page 3). Completing the picture, the distribution outlook includes the impact of latest futures prices (see charts <u>Distribution</u> on page 4). We think prices for RTF stocks have already adjusted for a 10% decline this quarter in six-year oil to \$78 a barrel and a 3% decline in six-year natural gas to \$4.16 a million btu (see chart Six-Year Futures on page 10). While there is always downside risk, at least a seasonal gain to spring seems highly likely. Meanwhile distributions of 7% a year from entities that have no debt support patience for long-term reward.