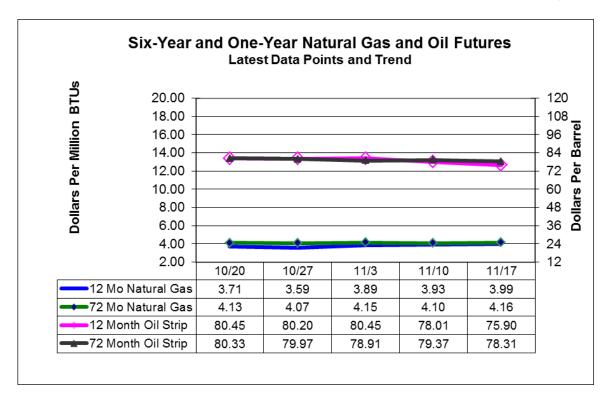

## **Summary and Recommendation**

Contrarian Buy Dorchester Minerals (DMLP), Contrarian Buy San Juan Basin Royalty Trust (SJT) and seven other RTF (Royalty Trust Fund) Cash Payers look attractive as long-term investments today just as they did at the end of the third quarter when their stock prices were generally higher. DMLP scored another strong gain in oil production in the third quarter reported November 7 (see chart Oil Volume on page 2). SJT reports stable natural gas production through the month of September announced November 17 (see chart Underlying Volume on page 2). Combining both Top Line royalty properties with Bottom Line net revenue properties, **Permian** Basin Royalty Trust (PBT) has a floor in its distribution formed by the cash from properties that pay a percentage of revenue. At the current time, much of the cash from working interests is applied to the cost of active drilling and fraccing. As a result, PBT declared on November 17 a monthly distribution of \$0.05 that included no contribution from its Waddell Ranch net revenue properties (see chart Monthly Distributions on page 3). We are pleased to see that the trustee of PBT has initiated separate disclosure of volumes and prices for Top Line and Bottom Line production. Moving to another RTF stock, not only is oil volume rising at Sabine Royalty Trust (SBR), but natural gas seems to be upticking as well (see Natural Gas Volume on page 3). Completing the picture, the distribution outlook includes the impact of latest futures prices (see charts <u>Distribution</u> on page 4). We think prices for RTF stocks have already adjusted for a 10% decline this quarter in six-year oil to \$78 a barrel and a 3% decline in six-year natural gas to \$4.16 a million btu (see chart Six-Year Futures on page 10). While there is always downside risk, at least a seasonal gain to spring seems highly likely. Meanwhile distributions of 7% a year from entities that have no debt support patience for long-term reward.