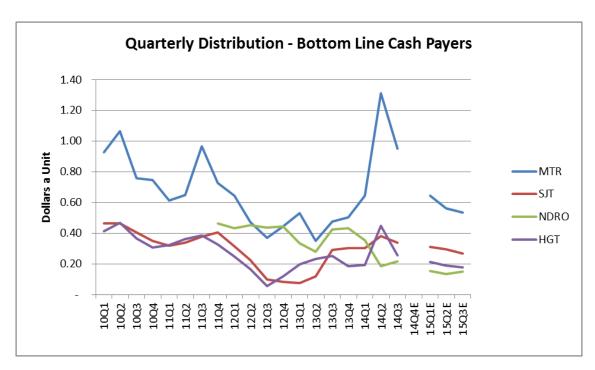

## **Summary and Recommendation**

Contrarian Buy Dorchester Minerals (DMLP), Contrarian Buy San Juan Basin Royalty Trust (SJT) and seven other RTF (Royalty Trust Fund) Cash Payers look attractive as long-term investments today just as they did at the end of the third quarter when their stock prices were generally higher. DMLP scored another strong gain in oil production in the third quarter reported November 7 (see chart Oil Volume on page 2). SJT reports stable natural gas production through the month of September announced November 17 (see chart Underlying Volume on page 2). Combining both Top Line royalty properties with Bottom Line net revenue properties, **Permian** Basin Royalty Trust (PBT) has a floor in its distribution formed by the cash from properties that pay a percentage of revenue. At the current time, much of the cash from working interests is applied to the cost of active drilling and fraccing. As a result, PBT declared on November 17 a monthly distribution of \$0.05 that included no contribution from its Waddell Ranch net revenue properties (see chart Monthly Distributions on page 3). We are pleased to see that the trustee of PBT has initiated separate disclosure of volumes and prices for Top Line and Bottom Line production. Moving to another RTF stock, not only is oil volume rising at Sabine Royalty Trust (SBR), but natural gas seems to be upticking as well (see Natural Gas Volume on page 3). Completing the picture, the distribution outlook includes the impact of latest futures prices (see charts <u>Distribution</u> on page 4). We think prices for RTF stocks have already adjusted for a 10% decline this quarter in six-year oil to \$78 a barrel and a 3% decline in six-year natural gas to \$4.16 a million btu (see chart Six-Year Futures on page 10). While there is always downside risk, at least a seasonal gain to spring seems highly likely. Meanwhile distributions of 7% a year from entities that have no debt support patience for long-term reward.