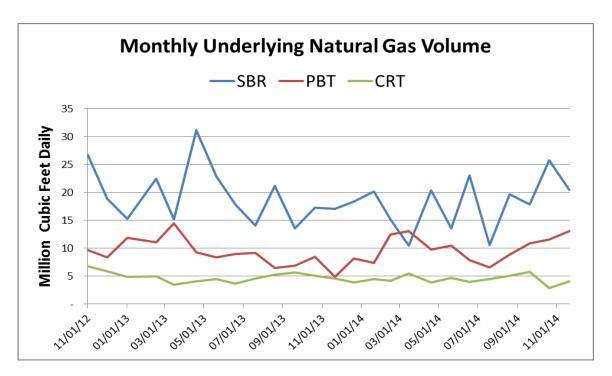

## **Summary and Recommendation**

Contrarian Buy Dorchester Minerals (DMLP), Contrarian Buy San Juan Basin Royalty Trust (SJT) and seven other RTF (Royalty Trust Fund) Cash Payers look attractive as long-term investments today just as they did at the end of the third quarter when their stock prices were generally higher. DMLP scored another strong gain in oil production in the third quarter reported November 7 (see chart Oil Volume on page 2). SJT reports stable natural gas production through the month of September announced November 17 (see chart Underlying Volume on page 2). Combining both Top Line royalty properties with Bottom Line net revenue properties, **Permian** Basin Royalty Trust (PBT) has a floor in its distribution formed by the cash from properties that pay a percentage of revenue. At the current time, much of the cash from working interests is applied to the cost of active drilling and fraccing. As a result, PBT declared on November 17 a monthly distribution of \$0.05 that included no contribution from its Waddell Ranch net revenue properties (see chart Monthly Distributions on page 3). We are pleased to see that the trustee of PBT has initiated separate disclosure of volumes and prices for Top Line and Bottom Line production. Moving to another RTF stock, not only is oil volume rising at Sabine Royalty Trust (SBR), but natural gas seems to be upticking as well (see Natural Gas Volume on page 3). Completing the picture, the distribution outlook includes the impact of latest futures prices (see charts <u>Distribution</u> on page 4). We think prices for RTF stocks have already adjusted for a 10% decline this quarter in six-year oil to \$78 a barrel and a 3% decline in six-year natural gas to \$4.16 a million btu (see chart Six-Year Futures on page 10). While there is always downside risk, at least a seasonal gain to spring seems highly likely. Meanwhile distributions of 7% a year from entities that have no debt support patience for long-term reward.