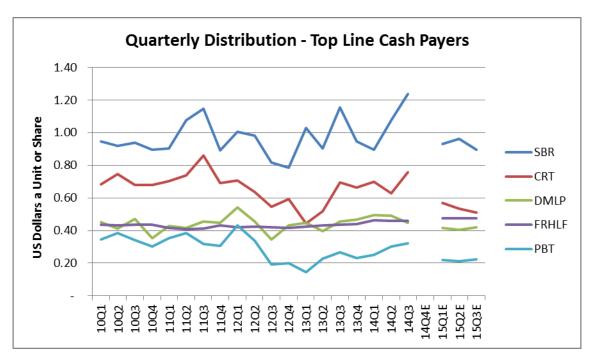

## **Summary and Recommendation**

Contrarian Buy Dorchester Minerals (DMLP), Contrarian Buy San Juan Basin Royalty Trust (SJT) and seven other RTF (Royalty Trust Fund) Cash Payers look attractive as long-term investments today just as they did at the end of the third quarter when their stock prices were generally higher. DMLP scored another strong gain in oil production in the third quarter reported November 7 (see chart Oil Volume on page 2). SJT reports stable natural gas production through the month of September announced November 17 (see chart Underlying Volume on page 2). Combining both Top Line royalty properties with Bottom Line net revenue properties, **Permian** Basin Royalty Trust (PBT) has a floor in its distribution formed by the cash from properties that pay a percentage of revenue. At the current time, much of the cash from working interests is applied to the cost of active drilling and fraccing. As a result, PBT declared on November 17 a monthly distribution of \$0.05 that included no contribution from its Waddell Ranch net revenue properties (see chart Monthly Distributions on page 3). We are pleased to see that the trustee of PBT has initiated separate disclosure of volumes and prices for Top Line and Bottom Line production. Moving to another RTF stock, not only is oil volume rising at Sabine Royalty Trust (SBR), but natural gas seems to be upticking as well (see Natural Gas Volume on page 3). Completing the picture, the distribution outlook includes the impact of latest futures prices (see charts <u>Distribution</u> on page 4). We think prices for RTF stocks have already adjusted for a 10% decline this quarter in six-year oil to \$78 a barrel and a 3% decline in six-year natural gas to \$4.16 a million btu (see chart Six-Year Futures on page 10). While there is always downside risk, at least a seasonal gain to spring seems highly likely. Meanwhile distributions of 7% a year from entities that have no debt support patience for long-term reward.